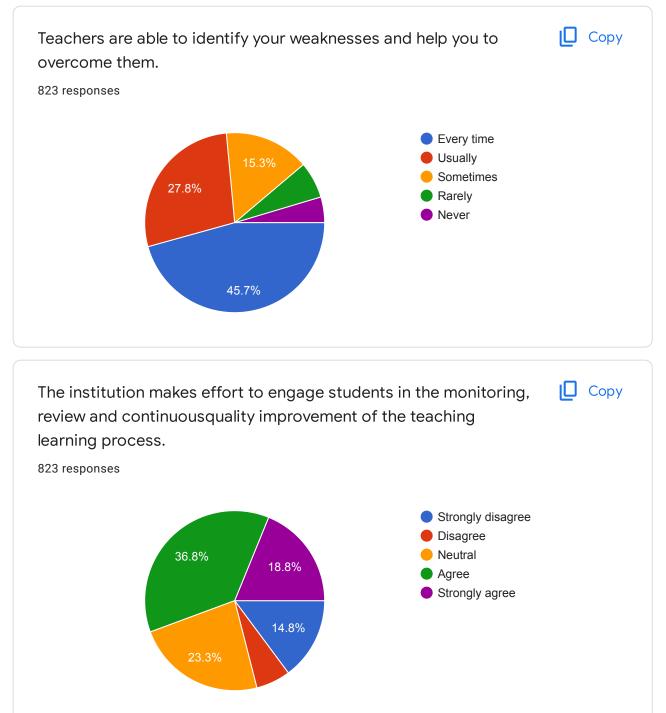

|        |
| B. Tech                                                      |                                                                                                |        |
| Вса                                                          |                                                                                                | -      |
| How much syllabus was covered in the class?<br>823 responses |                                                                                                | 🗋 Сору |
| 27.8%                                                        | <ul> <li>85-100%</li> <li>70-84%</li> <li>55-69%</li> <li>30-54%</li> <li>Below 30%</li> </ul> |        |

0





















This content is neither created nor endorsed by Google. Report Abuse - Terms of Service - Privacy Policy

## Google Forms