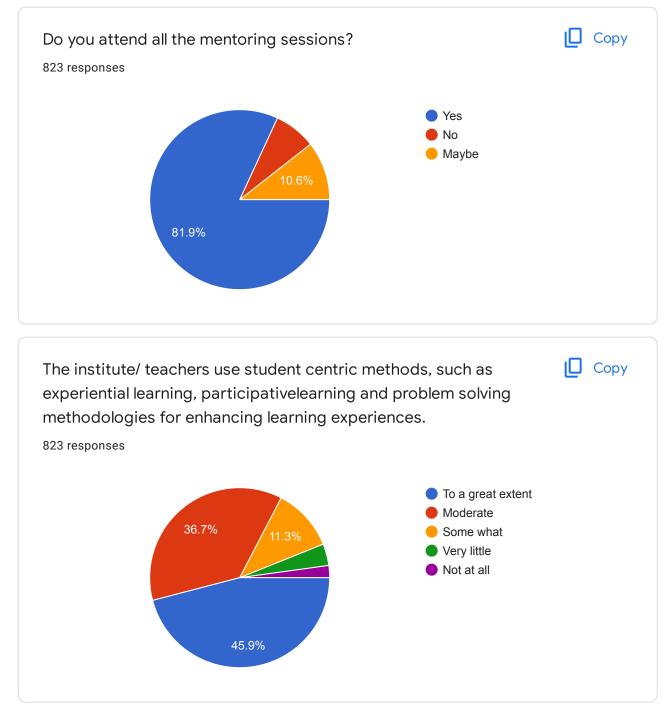

|        |
| B. Tech                                                      |                                                                                                |        |
| Вса                                                          |                                                                                                | -      |
| How much syllabus was covered in the class?<br>823 responses |                                                                                                | 🗋 Сору |
| 27.8%                                                        | <ul> <li>85-100%</li> <li>70-84%</li> <li>55-69%</li> <li>30-54%</li> <li>Below 30%</li> </ul> |        |

0





















This content is neither created nor endorsed by Google. Report Abuse - Terms of Service - Privacy Policy

## Google Forms