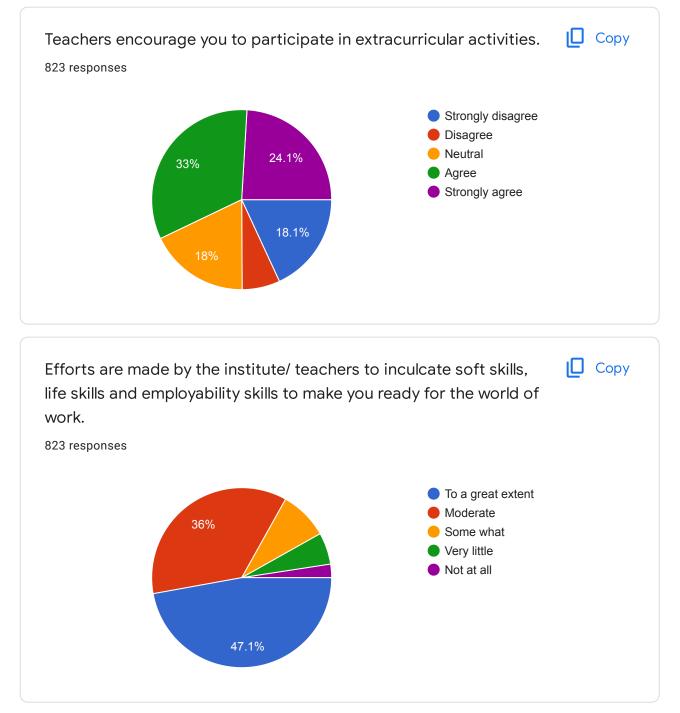

|        |
| B. Tech                                                      |                                                                                                |        |
| Вса                                                          |                                                                                                | -      |
| How much syllabus was covered in the class?<br>823 responses |                                                                                                | 🗋 Сору |
| 27.8%                                                        | <ul> <li>85-100%</li> <li>70-84%</li> <li>55-69%</li> <li>30-54%</li> <li>Below 30%</li> </ul> |        |

0





















This content is neither created nor endorsed by Google. Report Abuse - Terms of Service - Privacy Policy

## Google Forms