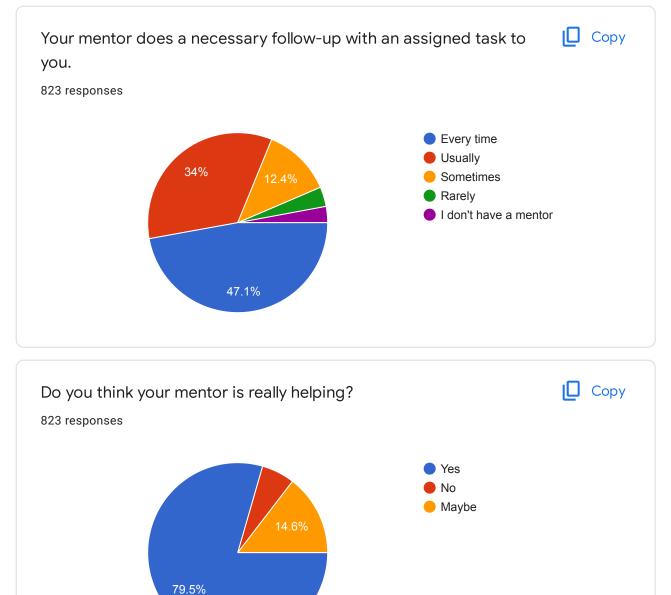

|        |
| B. Tech                                                      |                                                                                                |        |
| Вса                                                          |                                                                                                | -      |
| How much syllabus was covered in the class?<br>823 responses |                                                                                                | 🗋 Сору |
| 27.8%                                                        | <ul> <li>85-100%</li> <li>70-84%</li> <li>55-69%</li> <li>30-54%</li> <li>Below 30%</li> </ul> |        |

0





















This content is neither created nor endorsed by Google. Report Abuse - Terms of Service - Privacy Policy

## Google Forms