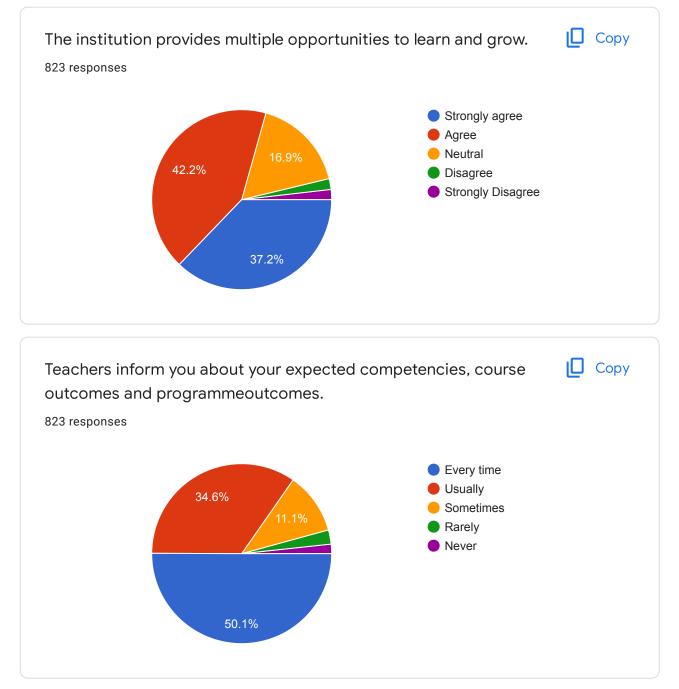

|        |
| B. Tech                                                      |                                                                                                |        |
| Вса                                                          |                                                                                                | -      |
| How much syllabus was covered in the class?<br>823 responses |                                                                                                | 🗋 Сору |
| 27.8%                                                        | <ul> <li>85-100%</li> <li>70-84%</li> <li>55-69%</li> <li>30-54%</li> <li>Below 30%</li> </ul> |        |

0





















This content is neither created nor endorsed by Google. Report Abuse - Terms of Service - Privacy Policy

## Google Forms