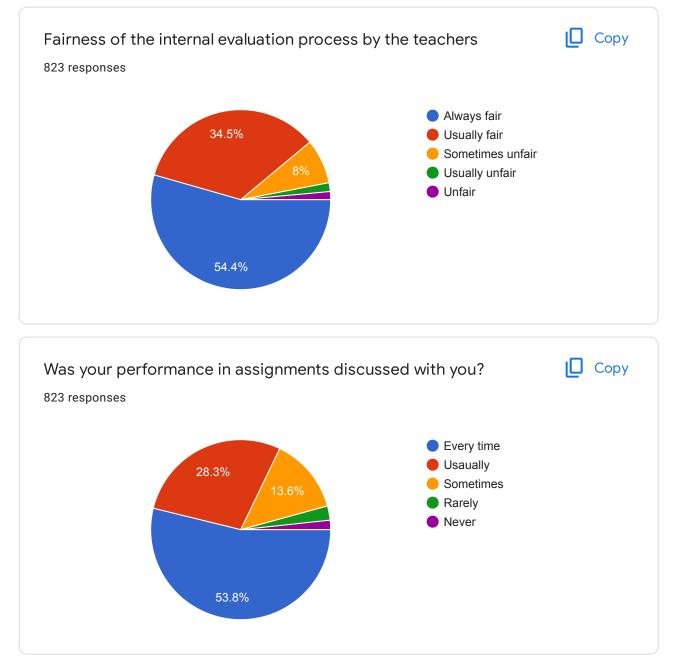

|                                                                                                |        |
| B. Tech                                                      |                                                                                                |        |
| Вса                                                          |                                                                                                | -      |
| How much syllabus was covered in the class?<br>823 responses |                                                                                                | 🗋 Сору |
| 27.8%                                                        | <ul> <li>85-100%</li> <li>70-84%</li> <li>55-69%</li> <li>30-54%</li> <li>Below 30%</li> </ul> |        |

0





















This content is neither created nor endorsed by Google. Report Abuse - Terms of Service - Privacy Policy

## Google Forms