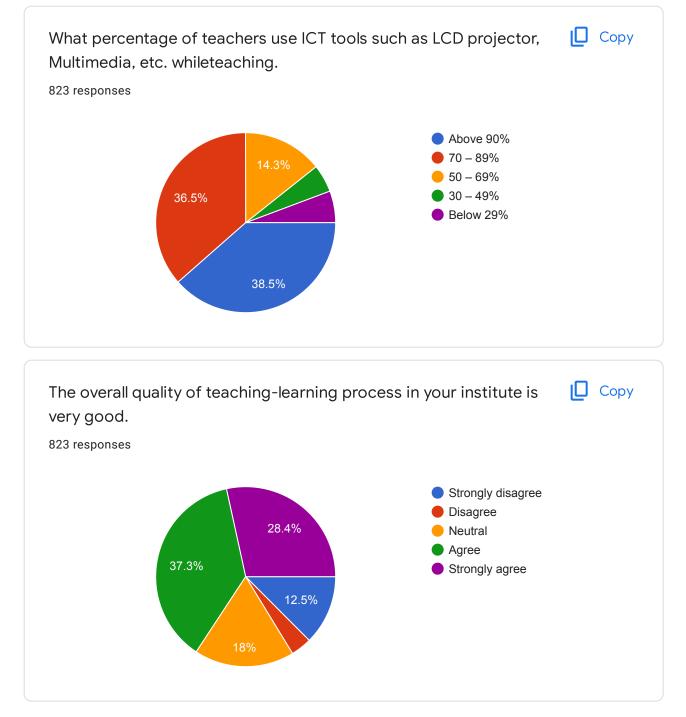

|        |
| B. Tech                                                      |                                                                                                |        |
| Вса                                                          |                                                                                                | -      |
| How much syllabus was covered in the class?<br>823 responses |                                                                                                | 🗋 Сору |
| 27.8%                                                        | <ul> <li>85-100%</li> <li>70-84%</li> <li>55-69%</li> <li>30-54%</li> <li>Below 30%</li> </ul> |        |

0





















This content is neither created nor endorsed by Google. Report Abuse - Terms of Service - Privacy Policy

## Google Forms