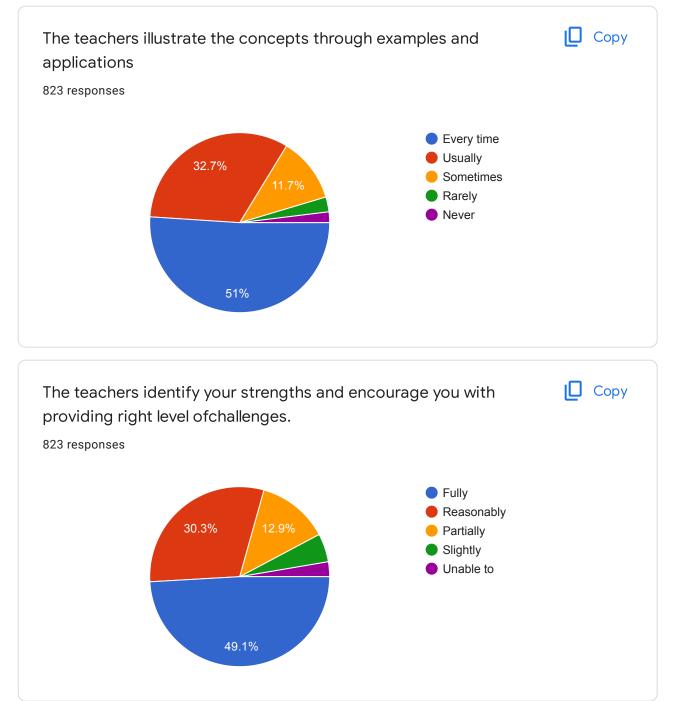

|        |
| B. Tech                                                      |                                                                                                |        |
| Вса                                                          |                                                                                                | -      |
| How much syllabus was covered in the class?<br>823 responses |                                                                                                | 🗋 Сору |
| 27.8%                                                        | <ul> <li>85-100%</li> <li>70-84%</li> <li>55-69%</li> <li>30-54%</li> <li>Below 30%</li> </ul> |        |

0





















This content is neither created nor endorsed by Google. Report Abuse - Terms of Service - Privacy Policy

## Google Forms