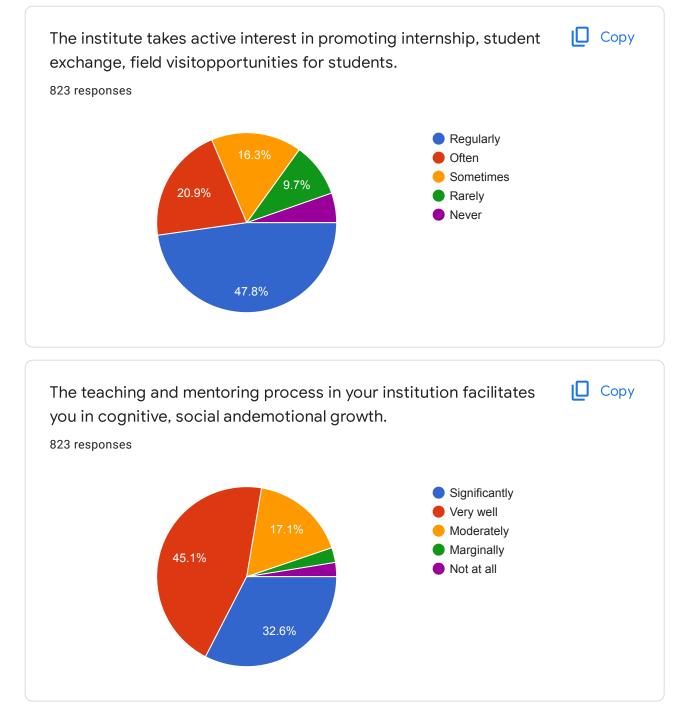

|                                                                                                |        |
| B. Tech                                                      |                                                                                                |        |
| Вса                                                          |                                                                                                | -      |
| How much syllabus was covered in the class?<br>823 responses |                                                                                                | 🗋 Сору |
| 27.8%                                                        | <ul> <li>85-100%</li> <li>70-84%</li> <li>55-69%</li> <li>30-54%</li> <li>Below 30%</li> </ul> |        |

0





















This content is neither created nor endorsed by Google. Report Abuse - Terms of Service - Privacy Policy

## Google Forms