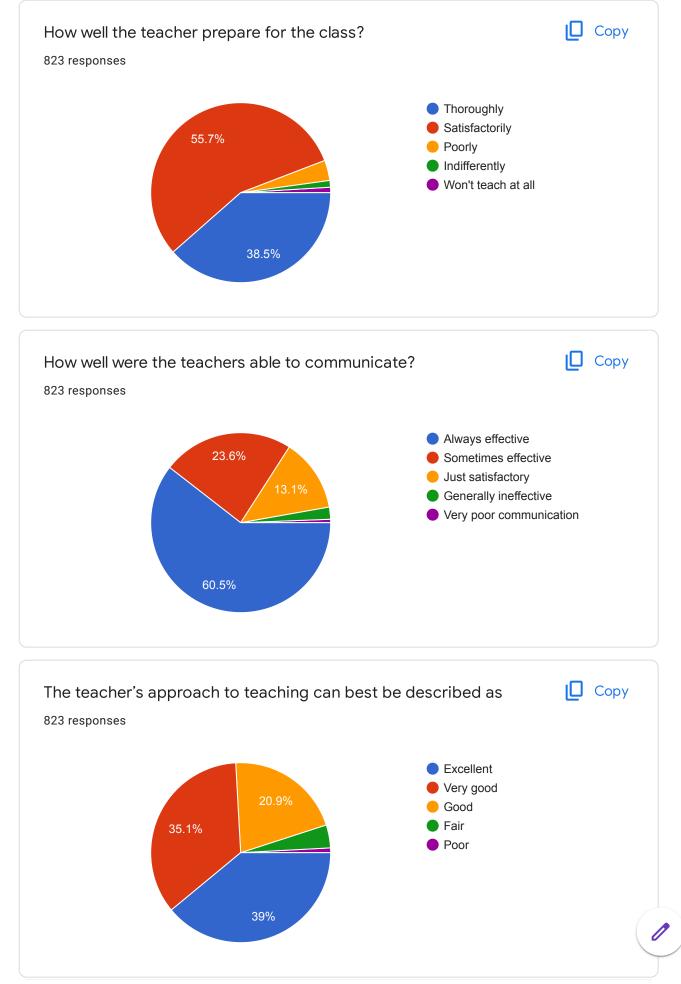

| Degree Programme<br>823 responses                            |                                                                                                |        |
|--------------------------------------------------------------|------------------------------------------------------------------------------------------------|--------|
| B.Tech                                                       |                                                                                                |        |
| MBA                                                          |                                                                                                |        |
| B.tech                                                       |                                                                                                |        |
| BCA                                                          |                                                                                                |        |
| BBA                                                          |                                                                                                |        |
| B.Arch                                                       |                                                                                                |        |
| B.com                                                        |                                                                                                |        |
| B. Tech                                                      |                                                                                                |        |
| Вса                                                          |                                                                                                | -      |
| How much syllabus was covered in the class?<br>823 responses |                                                                                                | 🗋 Сору |
| 27.8%                                                        | <ul> <li>85-100%</li> <li>70-84%</li> <li>55-69%</li> <li>30-54%</li> <li>Below 30%</li> </ul> |        |